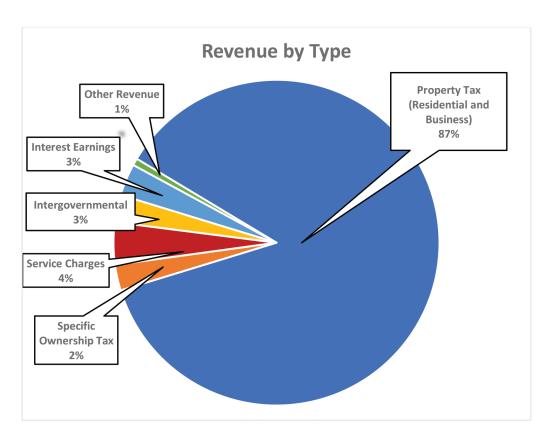

Here is a breakdown of the projected revenue by type for Fiscal Year 2023.

Property Taxes (Tax Revenue) - A property tax is a levy on property. This is the largest amount of revenue provided to the District for services provided and rendered to residents and business owners within the Fire District boundaries. The tax is levied by the District in which the property is located. This tax is calculated by the Weld County Assessor's office as follows:

Specific Ownership Tax – Ownership tax is a property tax on your vehicle and other licensed property. Vehicle registration fees include license fees and ownership tax. Ownership tax is determined by the property type, age, weight, and taxable value.

Charges for Services – Ambulance service charges for advanced life support medical care for patient transports provided by the District for residents and visitors to area hospitals. Service charges for new construction plan review fees and other minor administrative fees.

Interest Earnings (Earnings on Investments) – Interest income received on reserve balances held within a statutory trust organized and existing under the laws of the State of Colorado and is intended solely for the use of Colorado local governments only.

Intergovernmental – The revenue source comes from the area of grants, contributions, and the Colorado EMS Medicaid Supplemental Grant, which District staff participate in numerous grant opportunities each year.

Other Revenue – Other sources of cash include wildland and search and rescue deployment income, sale of assets, oil and gas royalties, donations, and other miscellaneous revenue.

Project managers provide draft budgets.